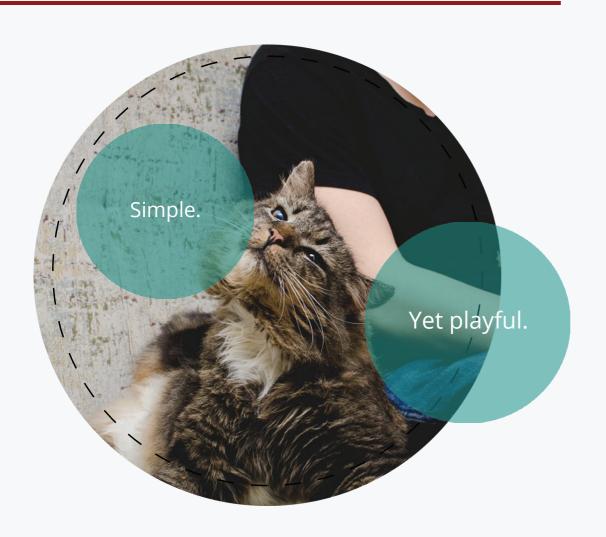

### **bubbles**

We looove our bubbles.

In all shapes and sizes. (as longs as they are perfectly round and not too huge)

opacity: 100% or 55%

bubble colour: #109188

text colour: #8c8c8c or #ffffff

## PICTURES WE USE

High-quality, colorfull, copyrighted.
They can be taken from our project:

www.neBrisius.lt