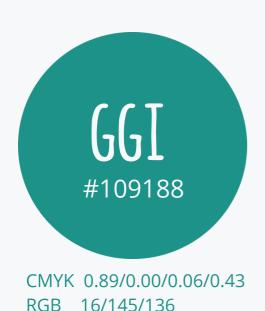

## OUR COLORS

### **bubbles**

We looove our bubbles.

In all shapes and sizes. (as longs as they are perfectly round and not too huge)

opacity: 100% or 55%

bubble colour: #109188

text colour: #8c8c8c or #ffffff