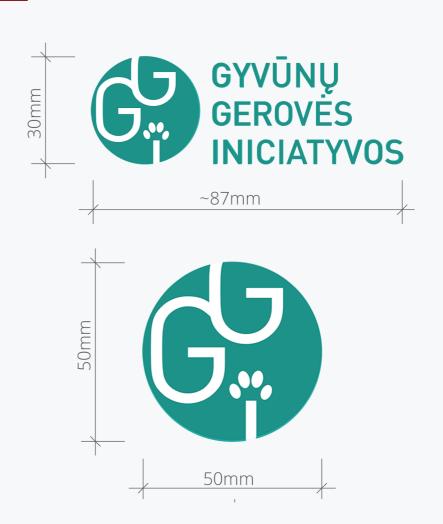

## DO'S AND DON'TS

This is how our logo is meant to look.

So always stick to the proportions.

No vertical stretching. No horizontal stretching. No distortions.

Go on. Try us.