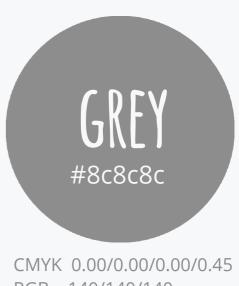

## OUR COLORS

### **bubbles**

We looove our bubbles.

In all shapes and sizes. (as longs as they are perfectly round and not too huge)

opacity: 100% or 55%

bubble colour: #109188

text colour: #8c8c8c or #ffffff