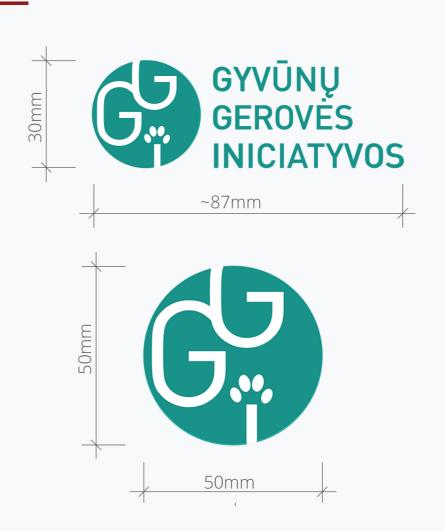

# DO'S AND DON'TS

This is how our logo is meant to look.

So **always** stick to the proportions.

No vertical stretching. No horizontal stretching. No distortions.

Go on. Try us.