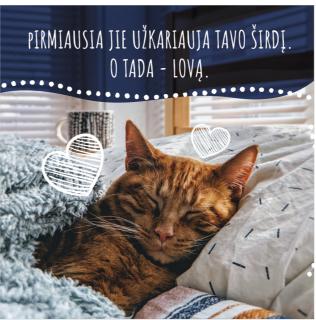

#### PROJEKTAS "neBrisius.lt"

-----

Tiklas – paskatinti žmones priglausti gyvūnus iš prieglaudų ar gatvės bei dalintis gerąja patirtimi, taip keičiant visuomenės požiūrį į benamius gyvūnus.

www.nebrisius.lt

or photograph of an animal