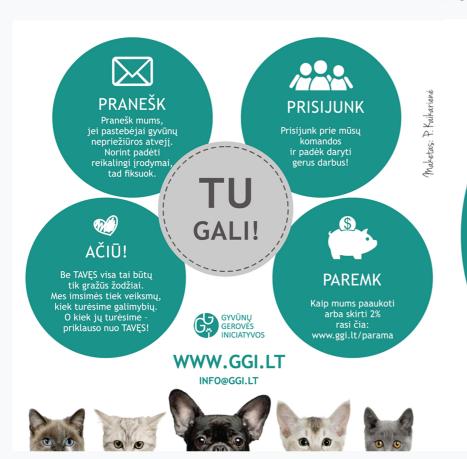

# DRAUGIŠKAS PASAULIS IR GYVŪNUI, IR ŽMOGUI!

VŠĮ "GYVŪNŲ GEROVĖS INICIATYVOS"

- tai ne pelno siekianti organizacija, įkurta 2012 metų rugpjūtį.

Organizacijos pagrindinis tikslas spręsti ne beglobių gyvūnų problemos pasekmę,
o priežastį UŽKERTANT KELIĄ TOLIMESNIAM
BEGLOBIŲ GYVŪNŲ ATSIRADIMŲI.