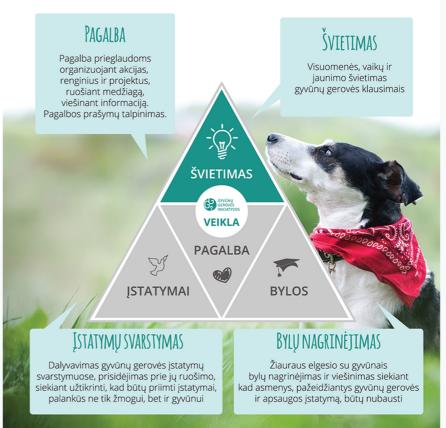

### WHAT WE DO

#### **MAIN FOCUS**

Educating society, children and youth on animal welfare

#### **SIDE ACTIVITIES:**

Examining and achieving publicity for animal cruelty cases. We aim for fair juridical treatment for animal care and ownership law abusers.

Getting involved in the making of laws regarding animal welfare. aiming to achieve and secure that new laws are considerate towards animals as well as humans.

Helping the shelters by organizing public events and projects, preparing hand-outs with useful information.