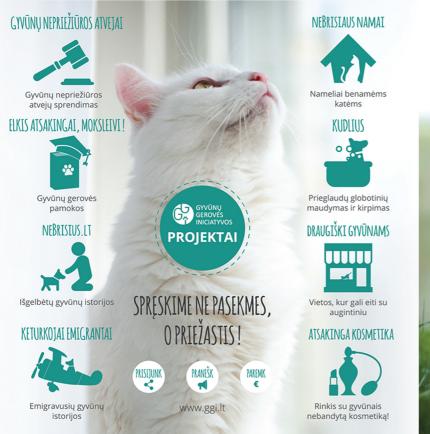

#### PROJEKTAS "neBrisius.lt"

-----

Tiklas – paskatinti žmones priglausti gyvūnus iš prieglaudų ar gatvės bei dalintis gerąja patirtimi, taip keičiant visuomenės požiūrį į benamius gyvūnus.

www.nebrisius.lt